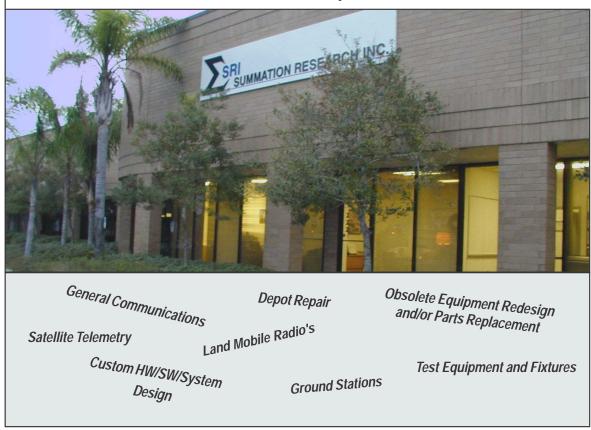

## **Communications Equipment**

Satellite Telemetry Equipment
Ground Stations
UHF/VHF Land Mobile and Data Telemetry Radio's
General Purpose Modem/Codec Equipment
Custom Designs
10 MHz to 30 GHz
50 bps to 40 Mbps

## **Test Support**

Automatic Test Equipment Test Fixtures System/Subsystem/Board Level Test Debug/Fault Isolation Support

#### **Maintenance**

Depot Facilities General Equipment Repair Obsolete Equipment Replacements Obsolete Part Upgrades