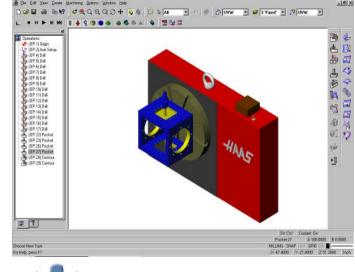

ESPRIT supports many machining applications including Milling, 3D surface Machining, 2 Axis Turning,Multi-axisWireEdm.ESPRITprovides real-time solid renderingof2Dand3Dgraphics. Solid simulation of machine movement is a key feature.ESPRITwill showyouexactlywhatyour machineisprogrammedtodo,includingallrotary tools, tombstone, swiss style and any combination. ESPRIT'seasytouseinterfacewill haveyouupandrunninginnotimeatall. Astime goes by you'll seethetruepower and beauty of the softwareasyourealizejusthowpowerfulthis software is. KBM programming with full VBA support makes it the best choice for power hungryusers.