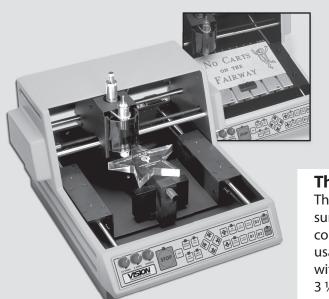

#### The New VE-810 and VE-810 XD

The popular VE-810 now comes with a proximity sensor for automatic surface setting, making job set-up much easier! Also, this affordable, compact machine sports a friendlier new front panel for enhanced usability. The XD model has a removable T-slot table and is equipped with a self-centering vise which allows the user to engrave items up to 3 ¼" deep. The Vision Engraving Software is pre-programmed with the

center/center position,
assuring precision placement
of your text and logos. In
addition to flat gift items
like inscription plates, photo
frames and cutout shapes,
this unit is ideal for engraving
medallions, key chains, hip
flasks, cubes, gift boxes,
jewelry, lighters and many
other items made from metal,
acrylic, brass, wood, or plastic.