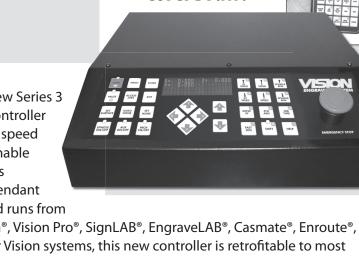

#### **NEW HIGH SPEED VISION CONTROLLER**

With engraving speeds of up to 10 inches per seconds, the New Series 3 Controller will increase your productivity significantly! The controller has many other new state of the art features including a high speed network connection to the PC, job timers, multiple programmable offsets, advanced diagnostics and the ability to run saved jobs directly from the hard drive on your computer. An optional pendant is also available. This Series 3 controller is fully 3D capable and runs from

most industry standard programs such as CorelDRAW®, Vision®, Vision Pro®, SignLAB®, EngraveLAB®, Casmate®, Enroute®, Type3® and more! Included with the Phoenix 1212 and larger Vision systems, this new controller is retrofitable to most other manufacturers' engraving tables.