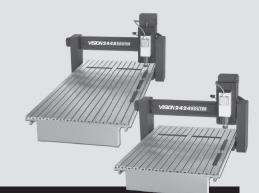

#### The Vision 2424 & 2448 Engravers

The 2424 and 2448 are ideal for heavy-duty applications in a large engraving area. Great for a variety of jobs such as volume production work, large signage, industrial marking and multiple plate jobs. With the ability to engrave an entire sheet of engravers' plastic, the Vision 2448 is the ultimate productivity tool for your shop.