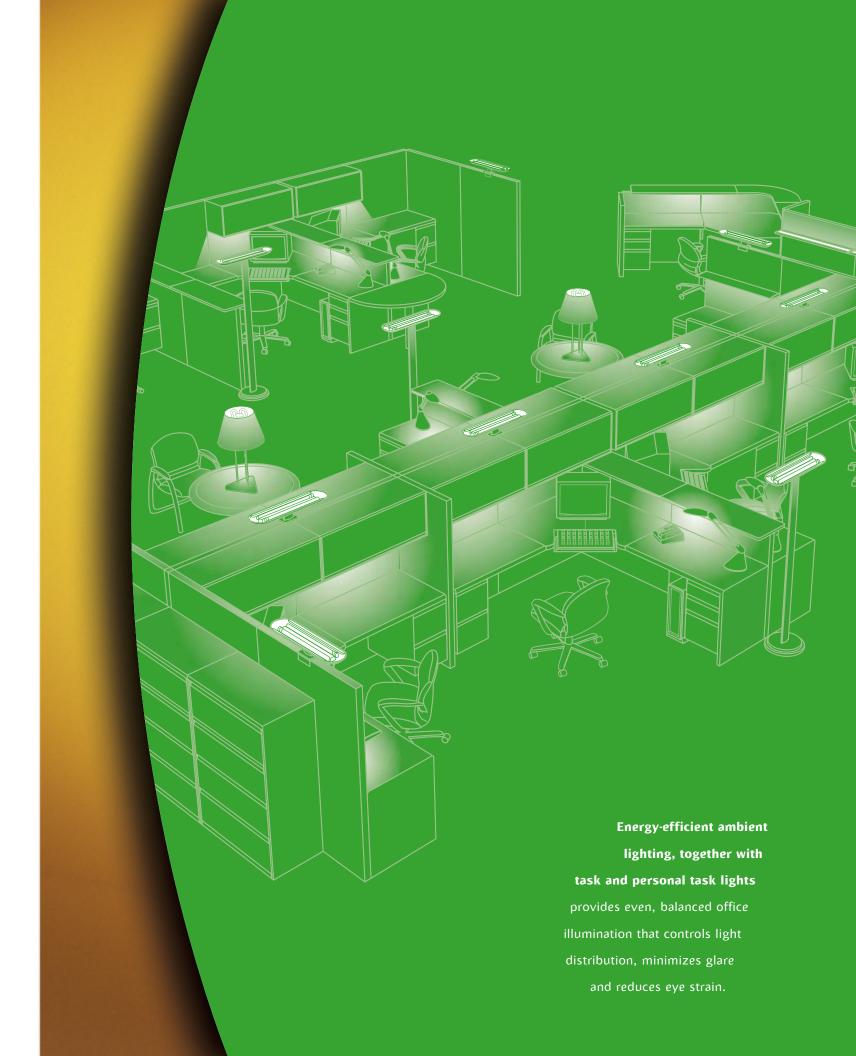

## Elements of 'green' lighting

Lighting from Light Corporation doesn't just illuminate the workspace, it enlightens it as well. Light products are designed to create an inviting space that people can enjoy and feel good about. By striking a balance between maximum light distribution and minimum glare, our lighting creates conditions under which creativity and productivity can flourish.

**But at Light, 'green' goes farther.** To promote energy efficiency we use advanced fluorescent lamps, electronic ballasts and other innovative options such as occupancy sensors which turn lights out in unoccupied offices.