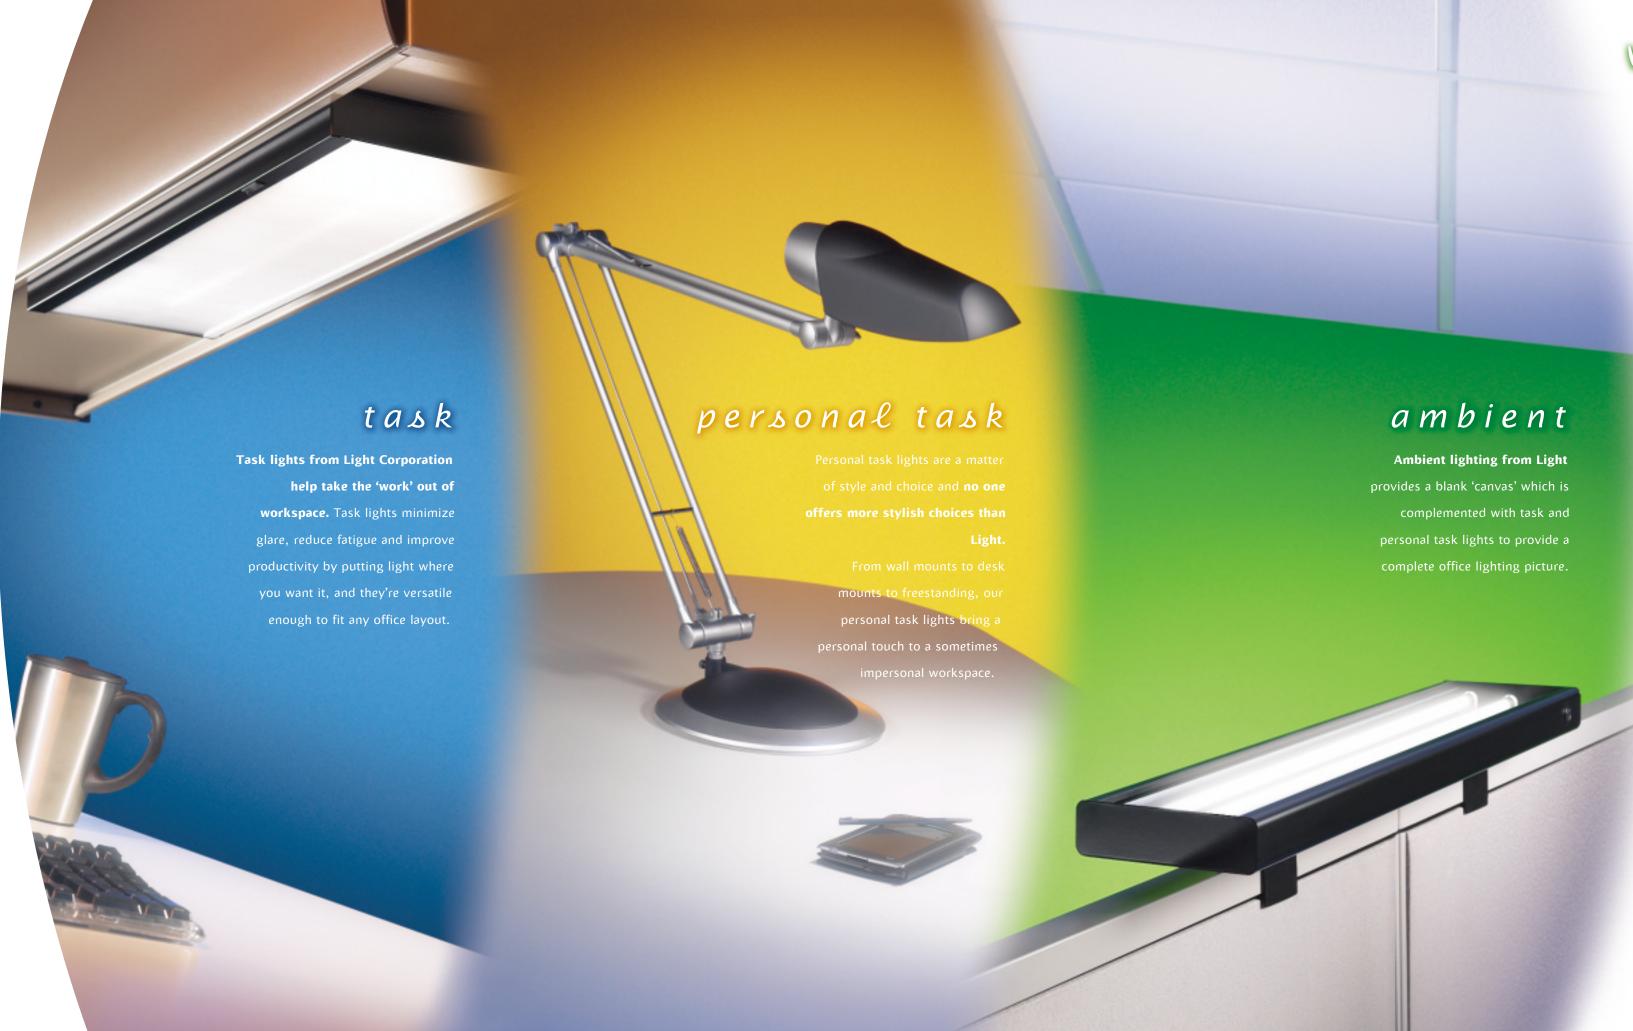

## Elements of 'green' lighting

Lighting from Light Corporation doesn't just illuminate the workspace, it enlightens it as well. Light products are designed to create an inviting space that people can enjoy and feel good about. By striking a balance between maximum light distribution and minimum glare, our lighting creates conditions under which creativity and productivity can flourish.

**But at Light, 'green' goes farther.** To promote energy efficiency we use advanced fluorescent lamps, electronic ballasts and other innovative options such as occupancy sensors which turn lights out in unoccupied offices.